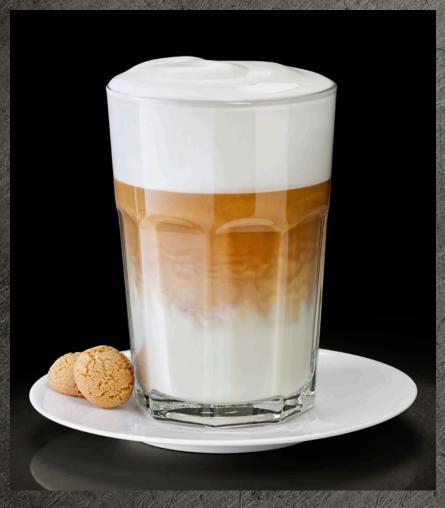

For Hot & Cold Drinks

Ideal for Latte Art

Great Stability

From Pure Cow's Milk

# Tested and approved

A professional barista rigorously tested our Oldenburger Barista Milk across all key applications.

The result: full approval and five versatile recipe inspirations.

### Oldenburger Barista Milk, 1L

- For hot and cold drinks
- · Ideal for latte art
- Great stability • From pure cow's milk

Sales Unit 12×1L (per carton)

**Art. no.** 22942

Packaging 1L SIG format with screw cap