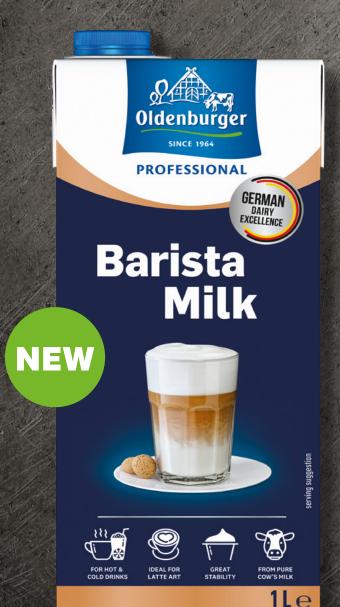

# Barista Milk

Ideal for frothing and foaming.

Perfect for hot and cold beverages!

## Good reasons to choose Oldenburger Barista Milk

- Ideal for frothing and foaming
- Perfect for hot and cold beverages
- · Smooth and fine-pored foam
- Creamy texture
- · Long-lasting and stable milk foam
- · High and stable volume gain
- Extremly versatile

For Hot & Cold Drinks

Ideal for Latte Art

Great Stability

From Pure Cow's Milk

### Oldenburger Barista Milk, 1L

- For hot and cold drinks
- · Ideal for latte art
- Great stability • From pure cow's milk

Sales Unit 12×1L (per carton)

**Art. no.** 22942

Packaging 1L SIG format with screw cap