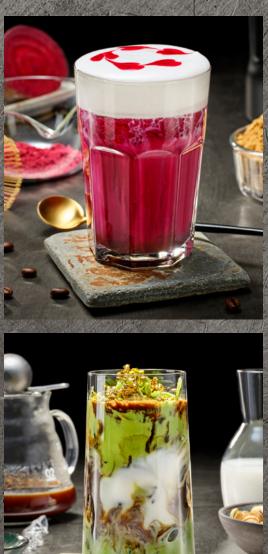

# Tested and approved

A professional barista rigorously tested our Oldenburger Barista Milk across all key applications.

The result: full approval and five versatile recipe inspirations.

120 × 80 × 140 cm approx. 936 kg

Dimensions of the pallet

Gross weight of the pallet

**Get inspired by** our professional recipe ideas on our website

**DMK Deutsches Milchkontor GmbH** 

Industriestr. 27 • 27404 Zeven • Germany